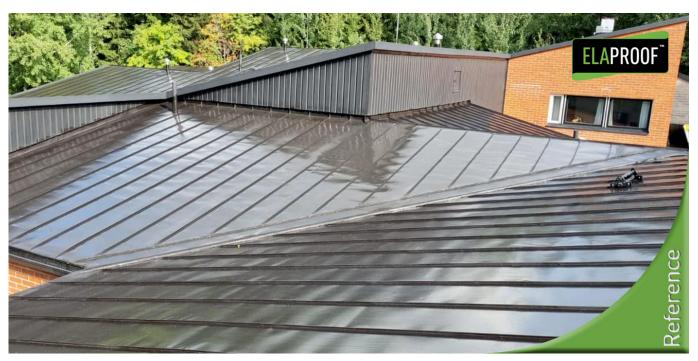

### Arbeidserklæring

Niitty, a kindergarten in the city of Helsinki, was coated with ElaProof S according to the manufacturer's instructions twice. This ensured a minimum dry film thickness of 0.6 mm in terms of waterproofing.

### Mer informasjon

In connection with the coating work, the holes caused by removing the old snow barriers were patched with ElaProof H and Base fabric. In addition, the vertical seams of the long miters were treated in the same way. The ventilation of the roof was improved with vacuum fans hand-made by a sheet metal worker. After the coating work new snow barriers, roof bridges and ladders were installed.

### **Vareinformasjon**

Kunde: City of Helsinki, Kindergarten Niitty

Mål: Kindergarten Niitty

Adresse: Laurinmäenpolku 4, Helsinki, Finland

Materiale: Machine seam roof Entreprenør: JJ-Kattohuolto Oy Tid og sted: 08/2021 | Helsinki