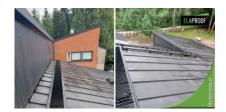

### Arbeidserklæring

Niitty, a kindergarten in the city of Helsinki, was coated with ElaProof S according to the manufacturer's instructions twice. This ensured a minimum dry film thickness of 0.6 mm in terms of waterproofing.

### Mer informasjon

In connection with the coating work, the holes caused by removing the old snow barriers were patched with ElaProof H and Base fabric. In addition, the vertical seams of the long miters were treated in the same way. The ventilation of the roof was improved with vacuum fans hand-made by a sheet metal worker. After the coating work new snow barriers, roof bridges and ladders were installed.